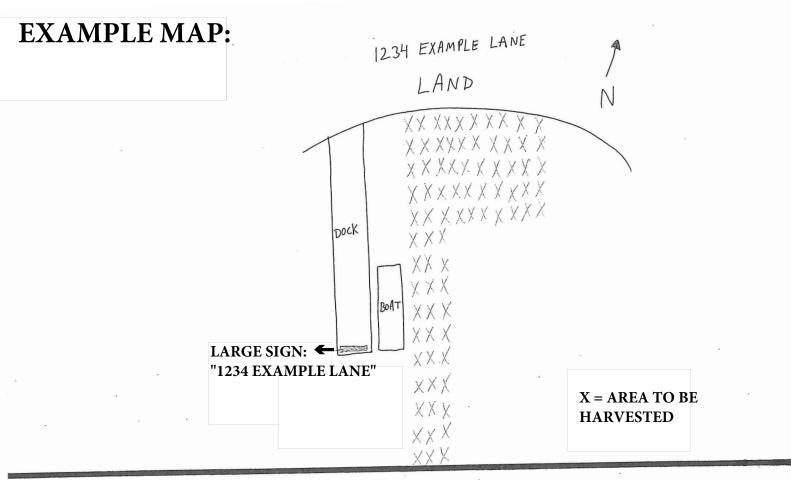

## 2023 Weed Harvesting Application Moira Lake

| Name:                                                         |                                                |                                                        |                                           |                                            |  |
|---------------------------------------------------------------|------------------------------------------------|--------------------------------------------------------|-------------------------------------------|--------------------------------------------|--|
| Mailing Address: _                                            |                                                |                                                        |                                           |                                            |  |
|                                                               | (911/PO Box #)                                 | (Street Name)                                          | (City)                                    | (Postal Code)                              |  |
| 911 Address (for v                                            | weed harvesting)                               |                                                        |                                           |                                            |  |
| Phone Number:                                                 |                                                |                                                        |                                           |                                            |  |
|                                                               | (Daytime numbe                                 | er - if required by Weed                               | Harvester Operator)                       |                                            |  |
| <b>2023 Rates</b> :                                           | \$139.95 (Sin                                  | ngle Cut) \$264                                        | 4.95 (2 Cuts) \$                          | 389.95 (3 Cuts)                            |  |
| Payment must be made to the Municipal office by July 12, 2023 |                                                |                                                        |                                           |                                            |  |
|                                                               | 7 Furnace Stre                                 | et, P.O. Box 900, Ma                                   | adoc ON KOK 2K0                           |                                            |  |
| Etransfers<br>and the                                         | s can be made to <u>e</u><br>address of the pr | transfer@centreha<br>operty being harves               | stings.com (please<br>sted in the notes w | e include your name                        |  |
| Instructions and R                                            | Requirements:                                  |                                                        |                                           |                                            |  |
|                                                               |                                                | ested is <u>MANDATOR</u><br>umps or pipes, rocks       |                                           |                                            |  |
|                                                               |                                                | nddress (including the<br>nd be <b>clearly visible</b> |                                           | ne) <u>MUST</u> be<br>rge/bright colouring |  |

## YOUR MAP HERE: