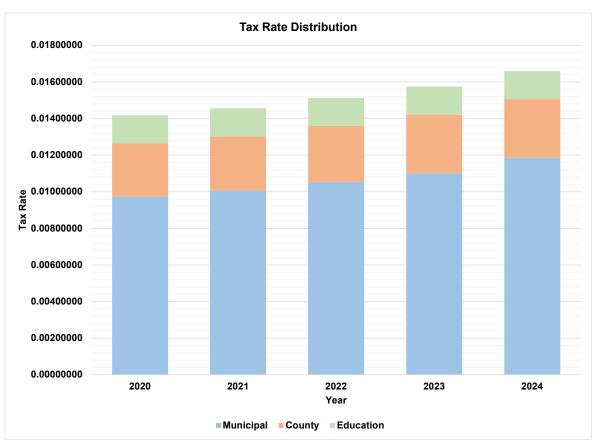

#### **Taxation Distribution:**

### Important:

• Although not expected to change, 2024 County Tax Policies are not finalized at this time, therefore "2023 Ratios" used for calculation purposes.

|                                |                                       |             |          |         |            | ALITY OF CEN |            |            |    |           |                 |    |           |                 |
|--------------------------------|---------------------------------------|-------------|----------|---------|------------|--------------|------------|------------|----|-----------|-----------------|----|-----------|-----------------|
|                                | 2024 TAX RATE AND LEVY BY-LAW 2024-24 |             |          |         |            |              |            |            |    |           |                 |    |           |                 |
|                                | SCHEDULE A                            |             |          |         |            |              |            |            |    |           |                 |    |           |                 |
|                                |                                       | 2024        | 2024     | 2024    | Tax Rate   | Tax Rate     | Tax Rate   | Tax Rate   |    | Lew       | Lew             |    | Lew       | Lew             |
| Property Class                 |                                       | Assessment  | Ratio    | RTC/RTQ | MUNICIPAL  | COUNTY       | EDUCATION  | TOTAL      | N  | MUNICIPAL | COUNTY          | Е  | DUCATION  | TOTAL           |
| Residential                    | \$                                    | 478.067.033 | 1.000000 | RT      | 0.01186442 | 0.00336628   | 0.00153000 | 0.01676070 | \$ | 5.671.986 | \$<br>1.609.308 | \$ | 731.443   | \$<br>8.012.737 |
| Multi Residential              | \$                                    | 4,555,600   | 1.000000 | MT      | 0.01186442 | 0.00336628   | 0.00153000 | 0.01676070 |    | 54,050    | 15,335          |    | 6,970     | 76,355          |
| New Multi Residential          | \$                                    | 1,147,000   | 1.000000 | NT      | 0.01186442 | 0.00336628   | 0.00153000 | 0.01676070 | \$ | 13,608    | \$<br>3,861     | \$ | 1,755     | \$<br>19,225    |
| Farmlands                      | \$                                    | 58,416,800  | 0.250000 | FT      | 0.00296611 | 0.00084157   | 0.00038250 | 0.00419018 | \$ | 173,270   | \$<br>49,162    | \$ | 22,344    | \$<br>244,777   |
| Managed Forests                | \$                                    | 2,588,300   | 0.250000 | TT      | 0.00296611 | 0.00084157   | 0.00038250 | 0.00419018 | \$ | 7,677     | \$<br>2,178     | \$ | 990       | \$<br>10,845    |
| Commercial Occupied            | \$                                    | 23,932,010  | 1.100000 | CT      | 0.01305086 | 0.00370291   | 0.00880000 | 0.02555377 | \$ | 312,333   | \$<br>88,618    | \$ | 210,602   | \$<br>611,553   |
| Commercial Shared PIL          | \$                                    | 93,000      | 1.100000 | CH      | 0.01305086 | 0.00370291   | 0.00944951 | 0.02620328 | \$ | 1,214     | \$<br>344       | \$ | 879       | \$<br>2,437     |
| Comm.Excess Land               | \$                                    | 375,300     | 1.100000 | CU      | 0.01305086 | 0.00370291   | 0.00880000 | 0.02555377 | \$ | 4,898     | \$<br>1,390     | \$ | 3,303     | \$<br>9,590     |
| Comm.Vacant Land               | \$                                    | 1,178,500   | 1.100000 | CX      | 0.01305086 | 0.00370291   | 0.00880000 | 0.02555377 | \$ | 15,380    | \$<br>4,364     | \$ | 10,371    | \$<br>30,115    |
| Commercial Small Scale On-Farm | \$                                    | -           | 0.275000 | C7      | 0.00326272 | 0.00092573   | 0.00220000 | 0.00638844 | \$ | -         | \$<br>-         | \$ | -         | \$<br>-         |
| Comm.New Construction          | \$                                    | -           | 1.100000 | XT      | 0.01305086 | 0.00370291   | 0.00880000 | 0.02555377 | \$ | -         | \$<br>-         | \$ | -         | \$<br>-         |
| Comm.(New Const) Excess Land   | \$                                    | -           | 1.100000 | XU      | 0.01305086 | 0.00370291   | 0.00880000 | 0.02555377 | \$ | -         | \$<br>-         | \$ | -         | \$<br>-         |
| Industrial Shared PIL          | \$                                    | 18,900      | 1.100000 | IH      | 0.01305086 | 0.00370291   | 0.00980000 | 0.02655377 | \$ | 247       | \$<br>70        | \$ | 185       | \$<br>502       |
| Industrial Occupied            | \$                                    | 3,719,900   | 1.100000 | IT      | 0.01305086 | 0.00370291   | 0.00880000 | 0.02555377 | \$ | 48,548    | \$<br>13,774    | \$ | 32,735    | \$<br>95,057    |
| Industrial Excess Land         | \$                                    | 530,100     | 1.100000 | IU      | 0.01305086 | 0.00370291   | 0.00880000 | 0.02555377 | \$ | 6,918     | \$<br>1,963     | \$ | 4,665     | \$<br>13,546    |
| Industrial Vacant Land         | \$                                    | 427,400     | 1.100000 | IX      | 0.01305086 | 0.00370291   | 0.00880000 | 0.02555377 | \$ | 5,578     | \$<br>1,583     | \$ | 3,761     | \$<br>10,922    |
| Industrial New Construction    | \$                                    | -           | 1.100000 | JT      | 0.01305086 | 0.00370291   | 0.00880000 | 0.02555377 | \$ | -         | \$<br>-         | \$ | -         | \$<br>-         |
| Industrial Small Scale         | \$                                    | -           | 0.275000 | 17      | 0.00326272 | 0.00092573   | 0.00220000 | 0.00638844 | \$ | -         | \$<br>-         | \$ | -         | \$<br>-         |
| Pipelines                      | \$                                    | 2,721,000   | 0.821900 | PT      | 0.00975137 | 0.00276675   | 0.00880000 | 0.02131811 | \$ | 26,533    | \$<br>7,528     | \$ | 23,945    | \$<br>58,007    |
| Sub Total                      | \$                                    | 577,770,843 |          |         |            |              |            |            | \$ | 6,342,241 | \$<br>1,799,479 | \$ | 1,053,947 | \$<br>9,195,668 |