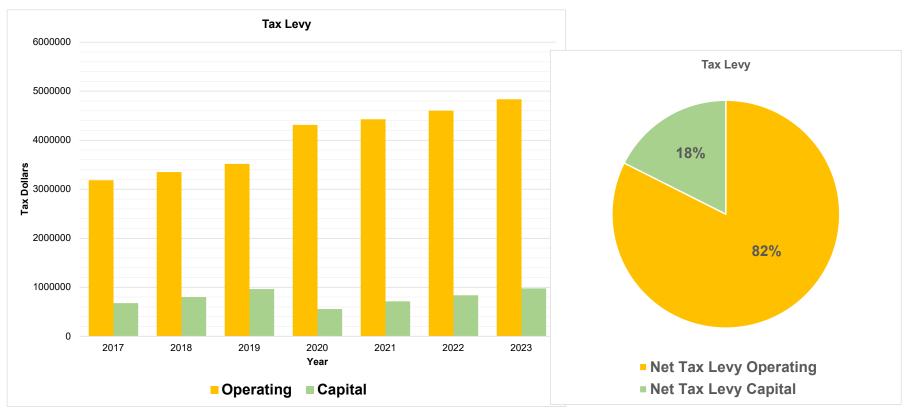

#### Note:

• See Page 49 for "Tax Authority Report" outlining the total tax levy increase, impact of assessment growth, and how they relate to the impact on a property owners pocket.