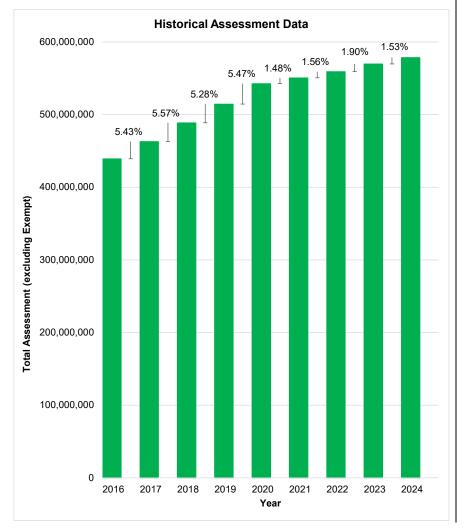

rease in Parks & Recreation User Fees:                          |                    | \$ | -      | (page 24) |         |
|                                                                    |                    | \$ | 35,000 | _         |         |

#### **Grant Applications**

A number of Grant applications have been submitted to the Provincial and/or Federal governments for various municipal projects. The expenditures and potential funding sources for these projects are not included in the Draft Budget document as they are dependent on the outcome of the funding announcements.

#### MPAC Assessment Postponement

Primarily a result of the COVID-19 Pandemic, the government, and by extension, MPAC continues to postpone assessment updates (see page 46).

#### **Assessment Growth Chart:**



#### **Taxation Distribution:**





### **Example of Residential Taxes Estimated:**

A residential property assessed at a value: annual tax bill increase of approximately:

| \$ | 193,000 | , the property owner would experience an |       |  |  |  |
|----|---------|------------------------------------------|-------|--|--|--|
| \$ | 196.30  | or                                       | 6.46% |  |  |  |



#### Important:

- 2024 County Tax Policies are not finalized at this time and are estimated in the above calculation. Ministry of Education taxes (education portion) is finalized and included. The above impact is on a property's total tax bill.
- The above illustration uses 2024 Current Value Assessment (Municipal Property Assessment Corporation [MPAC] data).
- Taxes will vary property