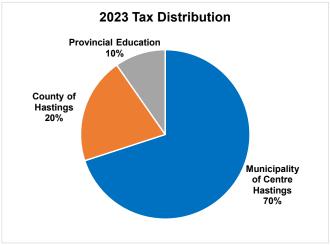

:                          |                    | \$ | -      | (page 24) |         |
|                                                                    |                    | \$ | 35,000 | _         |         |

#### **Grant Applications**

A number of Grant applications have been submitted to the Provincial and/or Federal governments for various municipal projects. The expenditures and potential funding sources for these projects are not included in the Draft Budget document as they are dependent on the outcome of the funding announcements.

#### MPAC Assessment Postponement

Primarily a result of the COVID-19 Pandemic, the government, and by extension, MPAC continues to postpone assessment updates (see page 46).

#### **Assessment Growth Chart:**



#### **Taxation Distribution:**





### **Example of Residential Taxes Estimated:**

A residential property assessed at a value: annual tax bill increase of approximately:

| \$ | 193,000 | , the property owner would experience an |       |  |  |  |
|----|---------|------------------------------------------|-------|--|--|--|
| \$ | 196.30  | or                                       | 6.46% |  |  |  |



#### Important:

- 2024 County Tax Policies are not finalized at this time and are estimated in the above calculation. Ministry of Education taxes (education portion) is finalized and included. The above impact is on a property's total tax bill.
- The above illustration uses 2024 Current Value Assessment (Municipal Property Assessment Corporation [MPAC] data).
- Taxes will vary property by property.
- See MPAC note on page