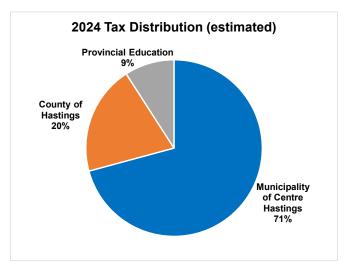

es:                          |                    | \$ | -      | (page 24) |         |
|                                                                    |                    | \$ | 35,000 | _         |         |

#### **Grant Applications**

A number of Grant applications have been submitted to the Provincial and/or Federal governments for various municipal projects. The expenditures and potential funding sources for these projects are not included in the Draft Budget document as they are dependent on the outcome of the funding announcements.

#### MPAC Assessment Postponement

Primarily a result of the COVID-19 Pandemic, the government, and by extension, MPAC continues to postpone assessment updates (see page 46).

#### **Assessment Growth Chart:**



#### **Taxation Distribution:**





### **Example of Residential Taxes Estimated:**

A residential property assessed at a value: annual tax bill increase of approximately:

| \$ | 193,000 | , the property owner would experience an |       |  |  |  |
|----|---------|------------------------------------------|-------|--|--|--|
| \$ | 196.30  | or                                       | 6.46% |  |  |  |



#### Important:

- 2024 County Tax Policies are not finalized at this time and are estimated in the above calculation. Ministry of Education taxes (education portion) is finalized and included. The above impact is on a property's total tax bill.
- The above illustration uses 2024 Current Value Assessment (Municipal Property Assessment Corporation [MPAC] data).
- Taxes will vary property by property.
- See MPAC note on pag