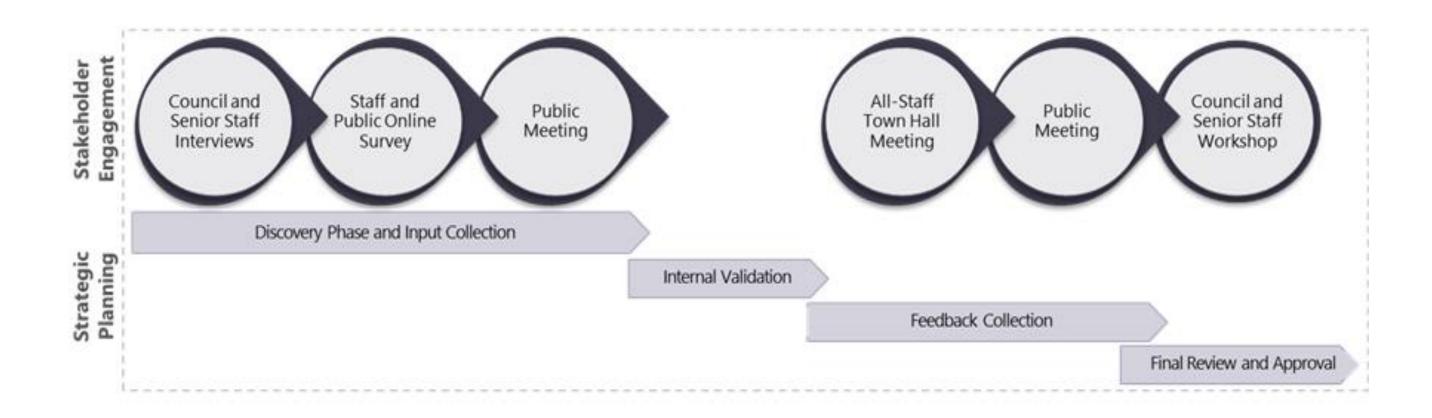

In early 2020, the Municipality embarked on a strategic planning process alongside a Core Service Review in order to conduct a comprehensive evaluation of the Municipality's current services and programs, and to establish a vision and plan for the future.

This process provided us the opportunity to solicit feedback from citizens to identify common interests, priorities and values in order to better understand where we all want to see Centre Hastings today and in the future.

The themes and goals identified in this plan will support the Municipality in achieving its vision and mission. The vision, mission and goals of the Strategic Plan are a direct reflection of what we heard from the community – through public meetings, online survey, and contributions from members of the community – as well as close working with Council and Staff. Developing this plan has been an exciting process. We have always been committed to ensuring that the priorities for our community were shaped in partnership with residents, community groups and business owners. It was very encouraging to see common interests, themes and concerns that emerged during the process. Our Strategic Plan is truly a reflection of the aspirations we collectively hold for our entire community.

To ensure we are providing services efficiently and effectively for our community and to identify priorities and strategic actions to best position the Municipality moving forward, Council and Staff undertook a Core Service Review in conjunction with developing a Strategic Plan. A successful plan must ensure that the priorities and strategies accurately reflect what matters most to citizens, builds on the Municipality's heritage and uniqueness, leverages our great community and landscape while considering available resources.

### How the Plan Was Prepared

- ✓ Extensive consultation with the community, municipal staff and Council.
- ✓ Analysis of internal and external factors that will affect the future
- ✓ Leading practices from Ontario municipalities