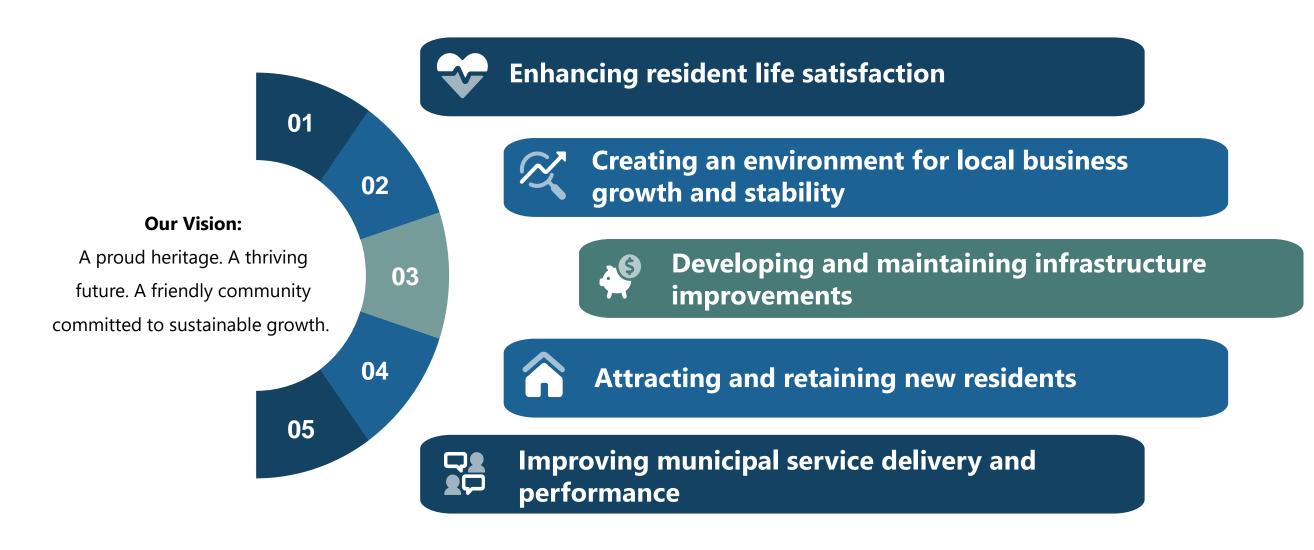

### Strategic Themes

The Strategic Plan focuses on five important themes identified during stakeholder engagements. These themes help to guide the creation of specific goals and initiatives to be completed over the next five to ten years.

### Desired Results and Goals

The goals outlined below support the Municipality in understanding how to prioritize its resources to ensure the long-term vision of Centre Hastings is achieved within the timeframe of this Strategic Plan.